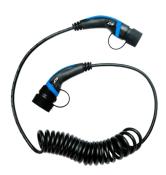

## **TYPE2-TYPE2 Charging Mode3**

## **Features of TYPE2-TYPE2 Charging Mode3**

- ➤ Conform to the provisions and requirements of 62196-2 IEC 2010 SHEET 2-lle.
- ▶ Product assembly conforms to IEC 61851-1-2010 charging mode 3 connection mode B2.
- Adopt no screw riveting pressing process, beautiful appearance. Hand-held design in line with ergonomic principles, convenient plug.
- Reliable materials, flame retardant, pressure resistance, abrasion resistance, impact resistance and oil resistance.