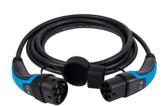

## **TYPE2-TYPE2 Charging Mode3**

## **Features of TYPE2-TYPE2 Charging Mode3**

- ➤ Conform to the provisions and requirements of 62196-2 IEC 2010 SHEET 2-lle.
- ▶ Product assembly conforms to IEC 61851-1-2010 charging mode 3 connection mode B2.
- Adopt no screw riveting pressing process, beautiful appearance. Hand-held design in line with ergonomic principles, convenient plug.
- Reliable materials, flame retardant, pressure resistance, abrasion resistance, impact resistance and oil resistance.