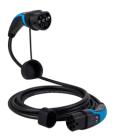

## **TYPE2-TYPE2 Charging Mode3**

## **Features of TYPE2-TYPE2 Charging Mode3**

- ➤ Conform to the provisions and requirements of 62196-2 IEC 2010 SHEET 2-lle.
- ▶ Product assembly conforms to IEC 61851-1-2010 charging mode 3 connection mode B2.
- Adopt no screw riveting pressing process, beautiful appearance. Hand-held design in line with ergonomic principles, convenient plug.
- Reliable materials, flame retardant, pressure resistance, abrasion resistance, impact resistance and oil resistance.