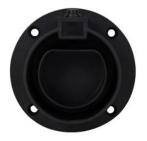

## **IEC Dummy Socket**

Sturdy and Durable
Lot ways to install it.
Could be fixed on the wall or any mounted plate.

## **Application of IEC Dummy Socket**

The major function of IEC Dummy socket is to organize type 2 connectors and cables in a limited space. It will facilitate 5m, 8m even longer cable organizing. It supports out door or in door use. There is a button design on the top of our IEC Dummy socket. It supports easy plug in/out.