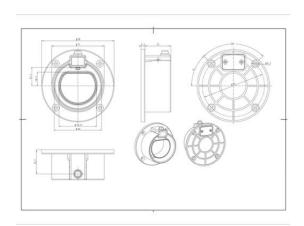

## **Features of IEC Dummy Socket**

- The Engineer from AG ELECTRICAL designed IEC Dummy socket according to the real usage scenario in Europe. We want to provide more options to our Europe customers.
- We have two parts of our IEC Dummy socket, including one mount panel and screws (Screws are provided by customers as there are different types of screws). It is conforming to IEC 62196 standard, and will perfectly compatible with our Type 2 Connectors.