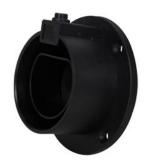

## **Application of IEC Dummy Socket**

The major function of IEC Dummy socket is to organize type 2 connectors and cables in a limited space. It will facilitate 5m, 8m even longer cable organizing. It supports out door or in door use. There is a button design on the top of our IEC Dummy socket. It supports easy plug in/out.