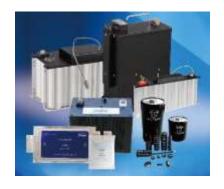

## Jianghai Core Products

- Aluminum Electrolytic
- Power film Capacitor

- Super Capacitor
- Material & Spare parts

- Screw Terminal
- Snap-in
- Radial
- Polymer(Radial & SMD)

- DC-Link
- AC, X2
- Snubber
- Module,EV
- Customized

- EDLC (Coin, Radial -
  - , Snap-in)
- LIC (Soft package
  - ,Radial )
- Module

- **Etched foil**
- Formed foil
- Cover for screw
- Carbon coat foil
- Metalized film
- Lithium Coated copper foils