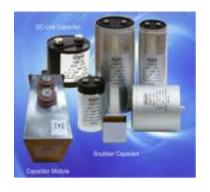

## Jianghai Core Products

- Aluminum Electrolytic
- Power film Capacitor

- Super Capacitor
- Material & Spare parts

- Screw Terminal
- Snap-in
- Radial
- Polymer(Radial & SMD)

- DC-Link
- AC, X2
- Snubber
- Module,EV
- Customized

- EDLC (Coin, Radial -
  - , Snap-in)
- LIC (Soft package
  - ,Radial )
- Module

- **Etched foil**
- Formed foil
- Cover for screw
- Carbon coat foil
- Metalized film
- Lithium Coated copper foils