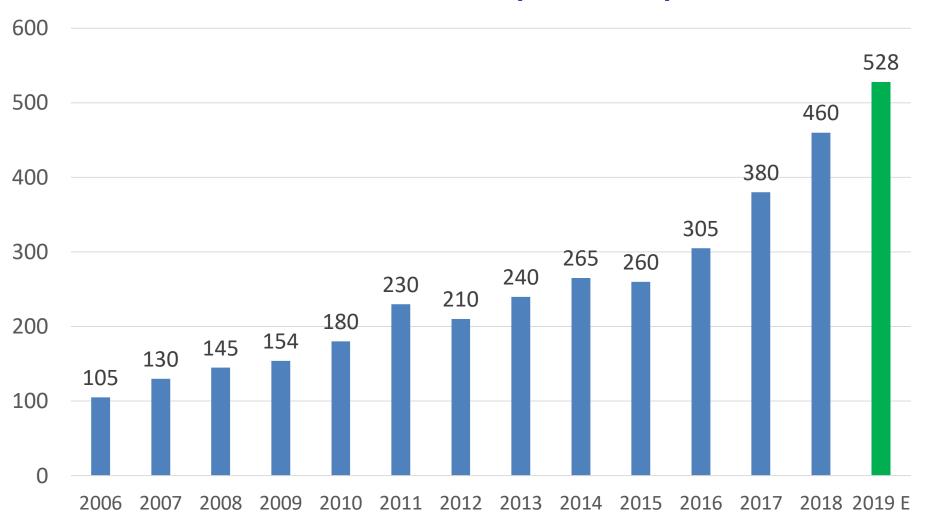

M       | 10~12WKS | 4~6WKS   |
|              | Module        | 30K           | 50K           | 6~10WKS  | 6~10WKS  |
| Super<br>Cap | EDLC          | 0.3MWh        | 2.8MWh        | 4~6WKS   | 3~5WKS   |
|              | LIC           | 5MWh          | 30MWh         | 5~6WKS   | 5~6WKS   |
|              | Module        | 2.6MWh        | 16.4MWh       | 6~10WKS  | 6~10WKS  |







Automatic Snap-in production lines put into mass production at Q2 2018



Automatic film production line for vehicle customization Q2 2018



Second production lines in Inner Mongolia put into mass production at Q3 2018



Super capacitor production lines move to high-tech district at Q1 2019



Haicheng (Hubei) factory put into mass production at Q3 2018 (For polymer SP Cap )





## Sales Revenue (Mil USD)





#### **Business information**

#### **Sales Revenues by Application (2018)**

#### Sales Revenues by Region (2018)

















































## Consumer Field Customer Reference





































Chance-



#### **Technology information- Innovation**

- State level R&D Center (CNAS)
- Cooperate with University and Professional Laboratories

Nanjing University; Central South University (Material Research)

Nanjing University of Aeronautics and Astronautics (Application Research)

Changchun Institute of Applied Chemistry (Film material Research)

UCLA (Super capacitor material Research)

6% of sales revenue dedicated to R&D



## **Quality Information---**Certificate list

| Sep.1994  | ISO9002                                |  |  |
|-----------|