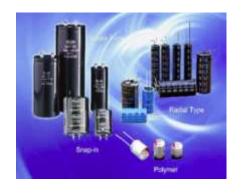

## Jianghai Core Products

- Aluminum Electrolytic
- Power film Capacitor

- Super Capacitor
- Material & Spare parts

- Screw Terminal
- Snap-in
- Radial
- Polymer(Radial & SMD)

- DC-Link
- AC, X2
- Snubber
- Module,EV
- Customized

- EDLC (Coin, Radial -
  - , Snap-in)
- LIC (Soft package
  - ,Radial )
- Module

- **Etched foil**
- Formed foil
- Cover for screw
- Carbon coat foil
- Metalized film
- Lithium Coated copper foils