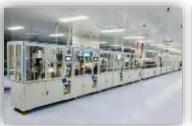

## **OUR CAPABILITY**

Automation Line #1 GL (Cylinder) family 2017

Automation Line #2 GLF (Square) family 2018

Automation Line #3 48V Relay 2020

Automation Line #4 G5 Contactor 2021

Automation Line #5 BDU&PDU Q1 2022

- 9 production lines, production capacity over 8 million
- Contactor workshop around 12,000 m<sup>2</sup>
- Reserved 5,000 m² space for new production line
- Workshop Cleanliness ISO6 (7,000m²) und ISO5 (5,000m²)
- **■** Equipped with ceramic metallization line
- **■** Equipped with electroplating line