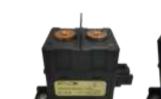

# **Product Family Contactors**

"GL Family" 20A - 600A

**"2 IN 1"** 200A - 250A

GLYT

9