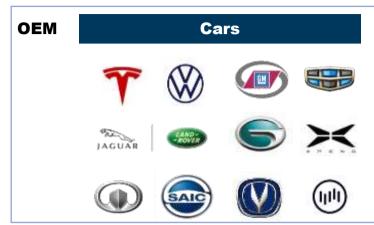

# **Application In Different Models**

Tesla

SGMW-E50

Xiaopeng-P7

WM Motor -EX5 & EX6

**GAC-Aion S plus** 

ChangAn-EV

DF- E70

Great Wall GWM-R1

BAIC ARCFOX - α

**Land Rover** 

Geely-ICON

SAIC - E2