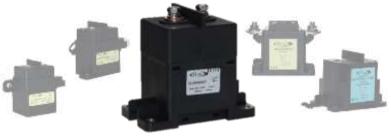

# **Product Family Contactors**

"GL Family" 20A - 600A

**"2 IN 1"** 200A - 250A

GLYT

9